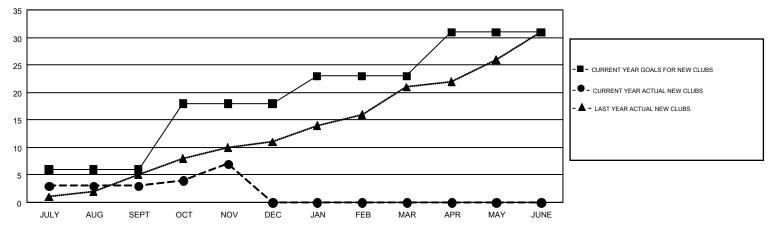

## GMT MONTHLY MEMBERSHIP PROGRESS REPORT

Multiple District 2

Results as of: 11/30/2017

LOCATION: TEXAS

| GMT: JOE AL   | PICONE        |             |               |                               |                           |                         | GMT CA 1                                  |
|---------------|---------------|-------------|---------------|-------------------------------|---------------------------|-------------------------|-------------------------------------------|
|               | Clut          | os          |               | Members RESULTS FOR 2017-2018 |                           |                         |                                           |
|               | RESULTS FOI   | R 2017-2018 |               |                               |                           |                         |                                           |
| QUARTER       | NEW CLUB GOAL | NEW CLUBS   | DROPPED CLUBS | QUARTER                       | MEMBER GROWTH NET<br>GOAL | MEMBER GROWTH<br>ACTUAL | DROPPED MEMBERS ACTUA (including transfer |
| JULY/AUG/SEPT | 6             | 3           | 14            | JULY/AUG/SEPT                 | 40                        | 877                     | 1,363                                     |
| OCT/NOV/DEC   | 12            | 4           | 5             | OCT/NOV/DEC                   | 376                       | 660                     | 623                                       |
| JAN/FEB/MAR   | 5             | 0           | 0             | JAN/FEB/MAR                   | 214                       | 0                       | 0                                         |
| APR/MAY/JUNE  | 8             | 0           | 0             | APR/MAY/JUNE                  | 255                       | 0                       | 0                                         |

## GOALS AND ACTUAL NEW CLUBS CUMULATIVE