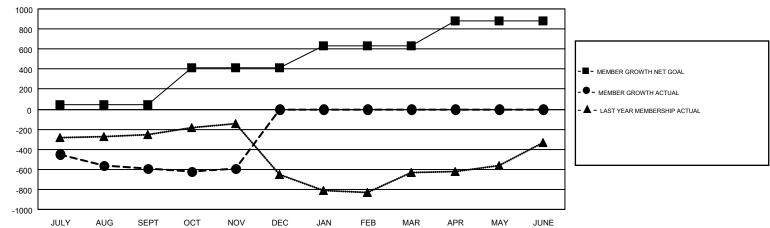

## GMT MONTHLY MEMBERSHIP PROGRESS REPORT

Multiple District 2

Results as of: 11/30/2017

LOCATION: TEXAS

| GMT: JOE AL   | PICONE        |             |               |                               |                           |                         | GMT CA 1                                  |
|---------------|---------------|-------------|---------------|-------------------------------|---------------------------|-------------------------|-------------------------------------------|
|               | Clut          | os          |               | Members RESULTS FOR 2017-2018 |                           |                         |                                           |
|               | RESULTS FOI   | R 2017-2018 |               |                               |                           |                         |                                           |
| QUARTER       | NEW CLUB GOAL | NEW CLUBS   | DROPPED CLUBS | QUARTER                       | MEMBER GROWTH NET<br>GOAL | MEMBER GROWTH<br>ACTUAL | DROPPED MEMBERS ACTUA (including transfer |
| JULY/AUG/SEPT | 6             | 3           | 14            | JULY/AUG/SEPT                 | 40                        | 877                     | 1,363                                     |
| OCT/NOV/DEC   | 12            | 4           | 5             | OCT/NOV/DEC                   | 376                       | 660                     | 623                                       |
| JAN/FEB/MAR   | 5             | 0           | 0             | JAN/FEB/MAR                   | 214                       | 0                       | 0                                         |
| APR/MAY/JUNE  | 8             | 0           | 0             | APR/MAY/JUNE                  | 255                       | 0                       | 0                                         |

## GOALS AND ACTUAL MEMBERS CUMULATIVE

| DROPPED CLUBS: 19  DROPPED MEMBERS |             | 393 CLUBS OF 874 ADDED 1 OR MORE<br>NEW MEMBERS | GENDER DISTR<br>MALE<br>FEMALE | 16,409 (65.28%)<br>8,727 (34.72%) |       |
|------------------------------------|-------------|-------------------------------------------------|--------------------------------|-----------------------------------|-------|
| DECEASED                           | 116         | CLICK HERE FOR CUMULATIVE                       | TOTAL FAMILY UNIT MEMBERS      |                                   | 3,709 |
| CLUB CANCELLED OTHER               | 29<br>1,839 | MEMBERSHIP DATA                                 | FAMILY MEMBERS PA              | YING HALF                         | 1,891 |
| TOTAL                              | 1,984       |                                                 | DUES                           |                                   |       |